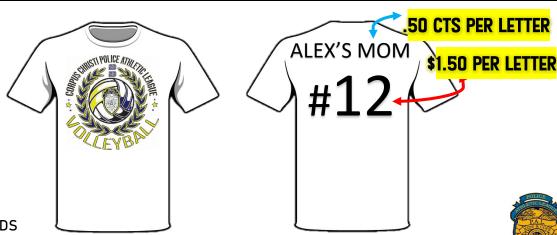

# CC-PAL PARENT SHIRT ORDER FORM

| NAME OF PERSON<br>PLACING ORDER<br>PLAYERS NAME | CASH OR CARD ONLY PAYMENT REQUIRED AT TIME ORDER IS PLACED | YOUTH SIZES- \$10 ADULT SIZES UP TO XL-\$12 |
|-------------------------------------------------|------------------------------------------------------------|---------------------------------------------|
| TEAM COACH                                      | PERONALIZATION                                             | ADULTS SIZES 2X-5X- \$18                    |
| TEAM NAME                                       | LETTERS50 CENTS EACH                                       | ADD \$2 FOR DRIFIT OPTION                   |
| AGE DIVISION                                    | <br>NUMBERS-\$1.50 EACH                                    |                                             |

| WORDING ON THE BACK (EXTRA COST) | QUANTITY | SHIR1<br>Adult/Youth | T SIZE<br>xs/s/m/l/xl/xxl,<br>etc | TEAM/SHIRT<br>COLOR | SHIRT COST | WORDING<br>COST | AMOUNT<br>TOTAL |
|----------------------------------|----------|----------------------|-----------------------------------|---------------------|------------|-----------------|-----------------|
|                                  |          |                      |                                   |                     |            |                 |                 |
|                                  |          |                      |                                   |                     |            |                 |                 |
|                                  |          |                      |                                   |                     |            |                 |                 |
|                                  |          |                      |                                   |                     |            |                 |                 |
|                                  |          |                      |                                   |                     |            |                 |                 |
|                                  |          |                      |                                   |                     |            |                 |                 |